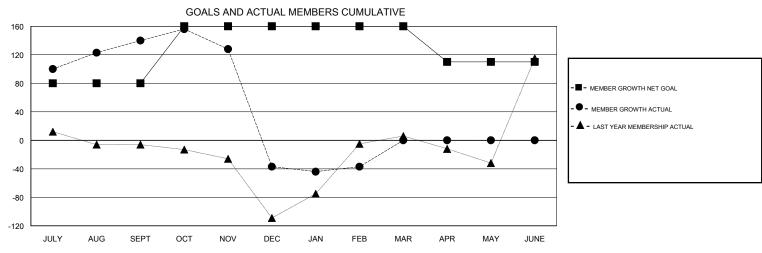

## GOALS AND ACTUAL NEW CLUBS CUMULATIVE

| DROPPED CLUBS: 3  DROPPED MEMBERS |     | 31 CLUBS OF 83 ADDED 1 OR MORE<br>NEW MEMBERS | GENDER DISTRIBUTION           MALE         1,919 (65.34%)           FEMALE         1,018 (34.66%)           Women Percentage Fiscal Year Goal: 38% |       |
|-----------------------------------|-----|-----------------------------------------------|----------------------------------------------------------------------------------------------------------------------------------------------------|-------|
| DECEASED                          | 1   | CLICK HERE FOR CUMULATIVE MEMBERSHIP DATA     | TOTAL FAMILY UNIT MEMBERS                                                                                                                          | 1,992 |
| CLUB CANCELLED                    | 54  |                                               |                                                                                                                                                    | 4.450 |
| OTHER                             | 284 |                                               | FAMILY MEMBERS PAYING HALF DUES                                                                                                                    | 1,150 |
| TOTAL                             | 339 |                                               |                                                                                                                                                    |       |