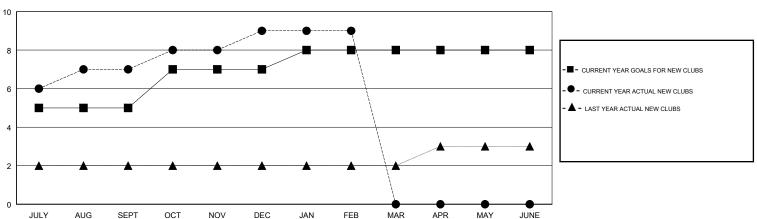

## GOALS AND ACTUAL NEW CLUBS CUMULATIVE

| DROPPED CLUBS: 3  DROPPED MEMBERS |     | 31 CLUBS OF 83 ADDED 1 OR MORE<br>NEW MEMBERS | GENDER DISTRIBUTION           MALE         1,919 (65.34%)           FEMALE         1,018 (34.66%)           Women Percentage Fiscal Year Goal: 38% |       |
|-----------------------------------|-----|-----------------------------------------------|----------------------------------------------------------------------------------------------------------------------------------------------------|-------|
| DECEASED                          | 1   | CLICK HERE FOR CUMULATIVE MEMBERSHIP DATA     | TOTAL FAMILY UNIT MEMBERS                                                                                                                          | 1,992 |
| CLUB CANCELLED                    | 54  |                                               |                                                                                                                                                    | 4.450 |
| OTHER                             | 284 |                                               | FAMILY MEMBERS PAYING HALF DUES                                                                                                                    | 1,150 |
| TOTAL                             | 339 |                                               |                                                                                                                                                    |       |